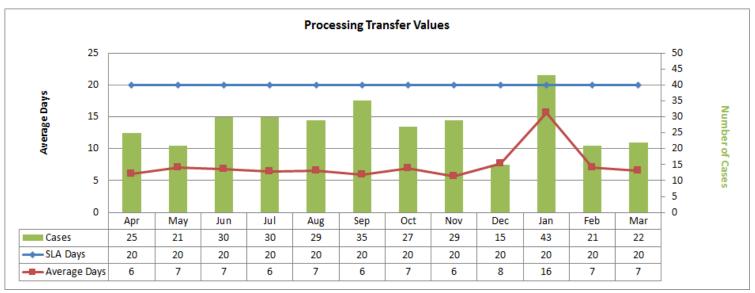

# **Performance Charts**

### **Overall Demand**

The following charts show performance against individual service level requirements.