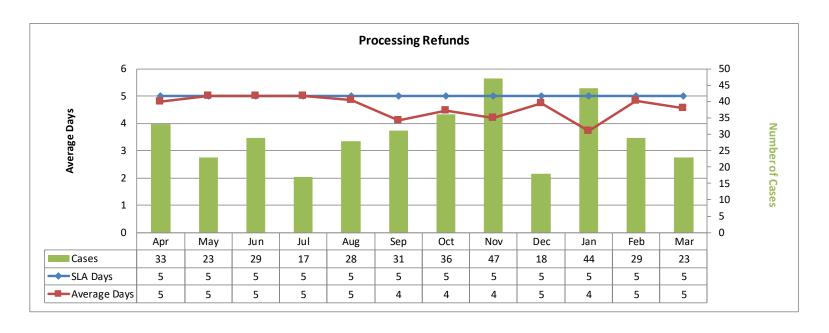

# **Performance Charts**

### **Overall Demand**

The following charts show performance against individual service level requirements.