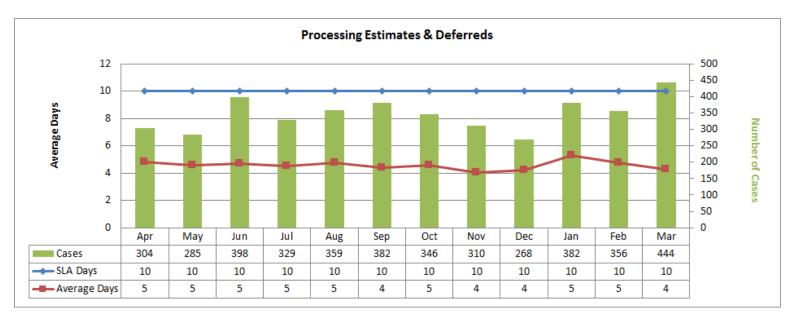

# **Performance Charts**

### **Overall Demand**

The following charts show performance against individual service level requirements.