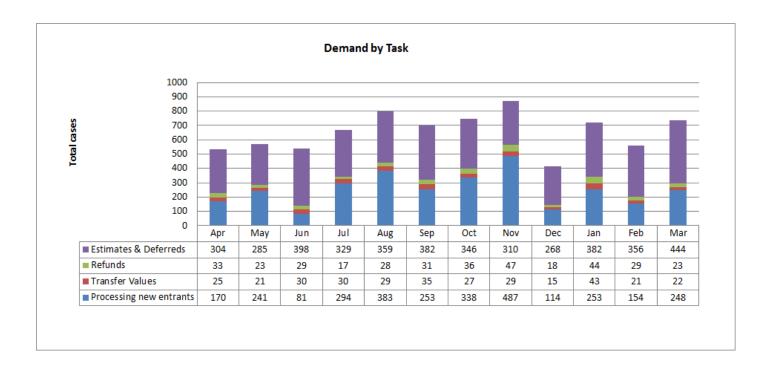

# **Performance Charts**

### **Overall Demand**

The following charts show performance against individual service level requirements.