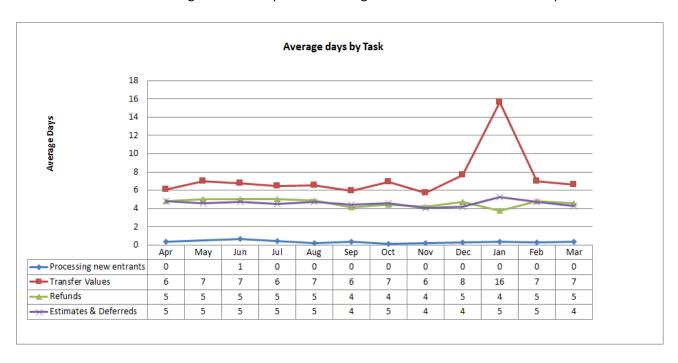

# **Performance Charts**

### **Overall Demand**

The following charts show performance against individual service level requirements.