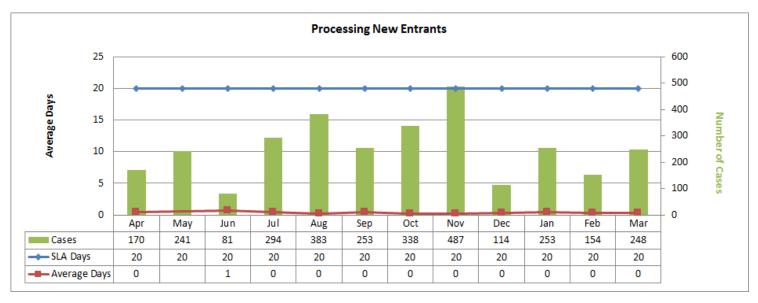

# **Performance Charts**

### **Overall Demand**

The following charts show performance against individual service level requirements.